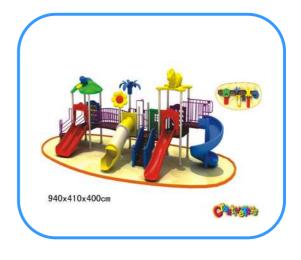

## **Outdoor playground**

Model no: CT81102 Size: 940x410x400cm

Play age: 3-12

Suit for school, park, supermarket or the

theme park