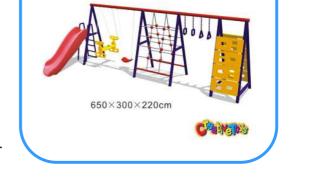

# Swing set

Model no: CT88003 Size: 650x300x220cm Play age: 3-12 age Suit for amusement park, kindergarten, pre-school, residential area, family