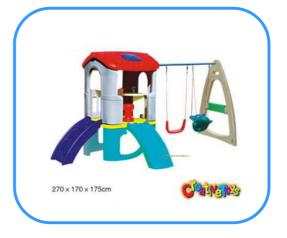

# Children slide and swing

Model no: CT88107 Size: 270x170x175cm Play age: 3-12 age Suit for amusement park, kindergarten, pre-school, residential area, family