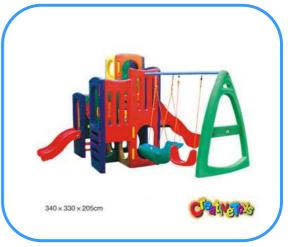

# Children slide and swing

Model no: CT88105 Size: 340x330x205cm Play age: 3-12 age Suit for amusement park, kindergarten, pre-school, residential area, family