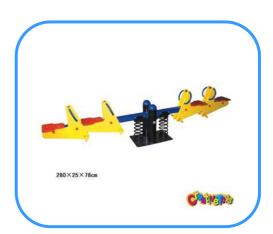

# **Playground seesaw**

Model no:CT87102 Size: 280x25x78cm Play age: 3-12

Suit for kindergarten, preschool,

residential area.