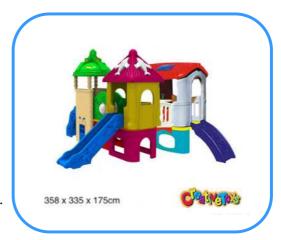

# **Play slides**

Model no: CT88213 Size: 358x335x175cm Play age: 2-15 age

Suit for amusement park, kindergarten, pre-school, residential area, family