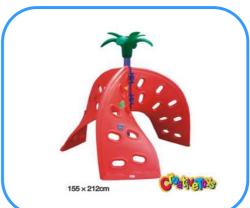

## Playground climbing wall

Model no: CT82709 Size: 155x212cm

Materials Plastic parts: LLDPE Posts parts: Galvanized steel pipe

Apply to Amusement park, kindergarten, preschool, residential area, supermarket, restaurant, etc.