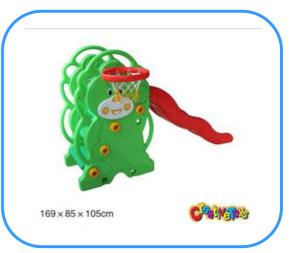

# Kids slide

Model no: CT88323 Size: 169x85x105cm Play age: 2-6 age Suit for amusement park, kindergarten, pre-school, residential area, family

- 3). Kids can also play basketball when they are tired for slide.
- 4). They're beautifully crafted to blend with any landscape.