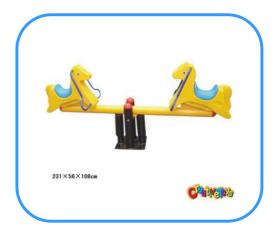

# **Play seesaw**

Model no:CT87201 Size: 231x56x108cm

Play age: 3-12 Suit for kindergarten, preschool, residential area.