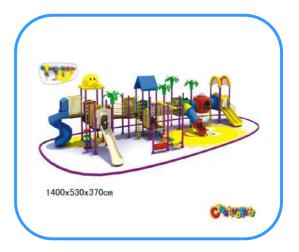

# **Outdoor playground**

Model no: CT81136 Size: 1400x530x370cm Play age: 3-12 Suit for school, park, supermarket or the theme park