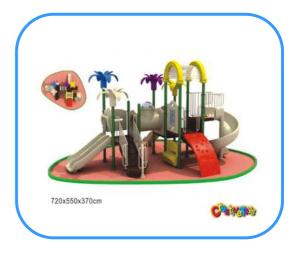

# **Outdoor playground**

Model no: CT81118 Size: 720x550x370cm Play age: 3-12 Suit for school, park, supermarket or the theme park