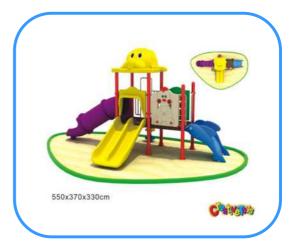

# **Outdoor playground**

Model no: CT81111 Size: 550x370x330cm Play age: 3-12 Suit for school, park, supermarket or the theme park