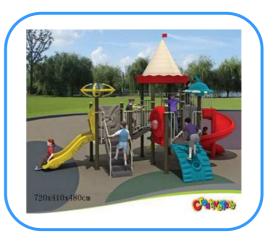

# **Outdoor playground**

Model no: CT81602 Size: 720x410x480cm Play age: 3-12 Suit for school, park, supermarket or the theme park

## Playground components:

Slides, roofs, posts, climbers, platforms, ladders, decks, tunnels, panels, steps etc.