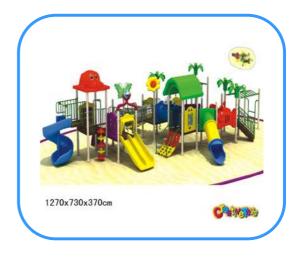

# **Outdoor playground**

Model no: CT81139 Size: 1270x730x370cm

Play age: 3-12

Suit for school, park, supermarket or the

theme park