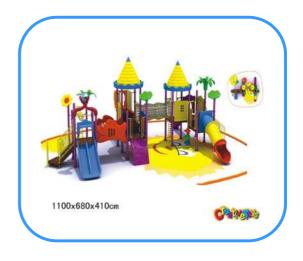

# **Outdoor playground**

Model no: CT81138 Size: 1100x680x410cm

Play age: 3-12

Suit for school, park, supermarket or the

theme park

### Playground components and material:

Slides, roofs, posts, climbers, platforms, ladders, decks, tunnels, panels, steps etc.

- A. Plastic components: made of LLDPE---Linear low density polyethylene, rotational mould.
- B. Post: steel post, galvanized steel post
- C. Platform and step: steel with power coated or rubber coated.