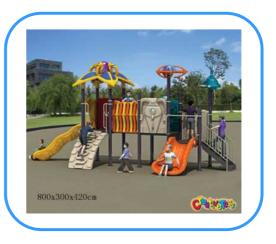

# **Outdoor playground**

Model no: CT81632 Size: 800x300x420cm Play age: 3-12 Suit for school, park, supermarket or the theme park

## Playground components:

Slides, roofs, posts, climbers, platforms, ladders, decks, tunnels, panels, steps etc.