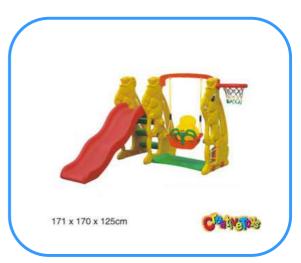

# Kids slide and swing

Model no: CT88314 Size: 171x170x125cm Play age: 2-6 age

Suit for amusement park, kindergarten, pre-school, residential area, family