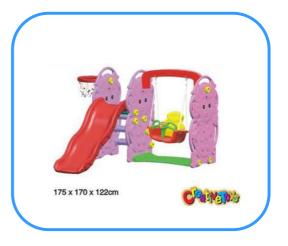

# Kids slide and swing

Model no: CT88301 Size: 175x170x122cm Play age: 2-6 age Suit for amusement park, kindergarten, pre-school, residential area, family