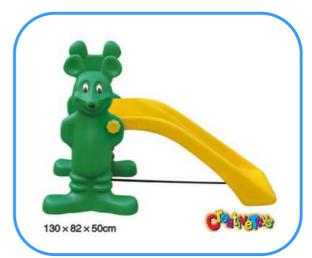

# Children's slide

Model no: CT88504 Size: 130x82x50cm Play age: 2-15 age

Suit for amusement park, kindergarten, pre-school, residential area, family