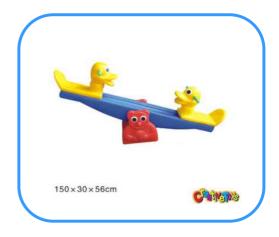

# **Plastic seesaw**

Model no:CT87304 Size: 150x30x56cm Play age: 3-12

Suit for: kindergarten, gardens, villas, residential quarters, playgrounds, Children's Palace, shopping malls, supermarkets and other various indoor and outdoor venues for children to play entertainment.