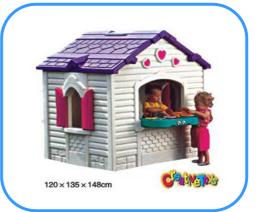

## **Plastic playhouse**

Model no: CT82901 Size: 120x135x148cm

Suitable for: schools, gardens, kindergartens, villas, amusement place and so on.

## Feature:

- a. it is made of LLDPE, durable and fastness, lovely playhouse
- b. imitation housing patterns, colorful, fadeless, safe and reliable
- c. children can play games in it, full of full, children leisure good toys