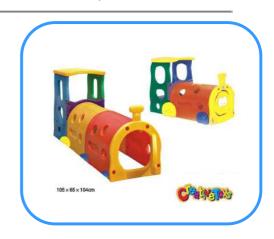

## Plastic play house

Model no: CT82911 Size: 105x65x104cm

Suitable for: schools, gardens, kindergartens, villas, amusement place and so on.

## **Feature:**

- a. it is made of LLDPE, durable and fastness, lovely playhouse
- b. imitation housing patterns, colorful, fadeless, safe and reliable
- c. children can play games in it, full of full, children leisure good toys