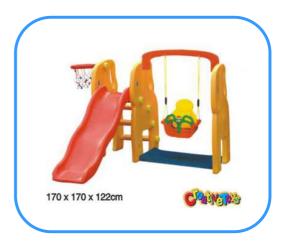

# Kids slide and swing

Model no: CT88311 Size: 170x170x122cm Play age: 2-6 age Suit for amusement park, kindergarten, pre-school, residential area, family