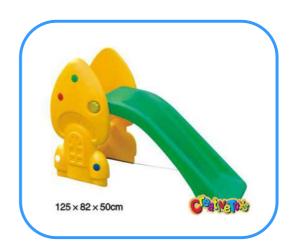

# Children's slide

Model no: CT88505 Size: 125x82x50cm Play age: 2-15 age

Suit for amusement park, kindergarten, pre-school, residential area, family