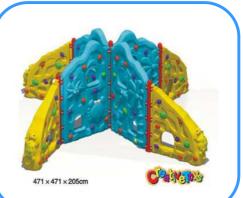

## **Plastic climbing wall**

Model no: CT82704 Size: 471x471x205cm

Materials Plastic parts: LLDPE Posts parts: Galvanized steel pipe

Apply to Amusement park, kindergarten, preschool, residential area, supermarket, restaurant, etc.