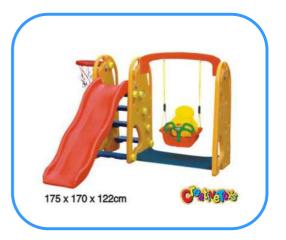

# Kids slide and swing

Model no: CT88312 Size: 175x170x122cm Play age: 2-6 age Suit for amusement park, kindergarten, pre-school, residential area, family