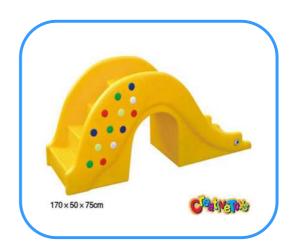

# Children's slide

Model no: CT88507 Size: 170x50x75cm Play age: 2-15 age

Suit for amusement park, kindergarten, pre-school, residential area, family