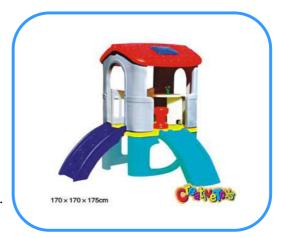

# **Play slides**

Model no: CT88220 Size: 170x170x175cm Play age: 2-15 age

Suit for amusement park, kindergarten, pre-school, residential area, family