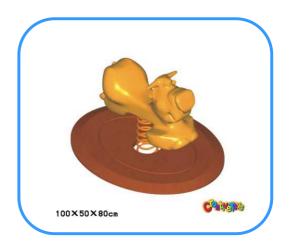

# Pigg spring rider

Model No: CT86631 Size: 100x50x80cm

Play age: 3-12

Material: LLDPE, PE, PVC, PC,

Type: Elephant, Jeep car rider, dolphin rider,

rabbit rider and other.

Usage: playground, amusement park, school, residential area, supermarket, restaurant etc.