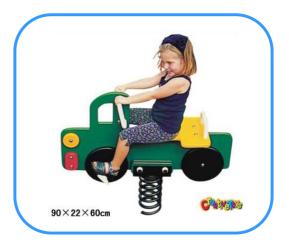

## PE truck spring rider

Model No: CT86716 Size: 90x22x60cm Play age: 3-12 Material: LLDPE, PE, PVC, PC, Type: Elephant, Jeep car rider, dolphin rider, rabbit rider and other. Usage: playground, amusement park, school, residential area, supermarket, restaurant etc.