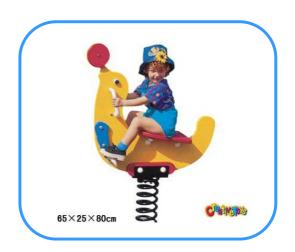

## PE sea lions spring rider

Model No: CT86717 Size: 65x25x80cm Play age: 3-12

Material: LLDPE, PE, PVC, PC,

Type: Elephant, Jeep car rider, dolphin rider,

rabbit rider and other.

Usage: playground, amusement park, school, residential area, supermarket, restaurant etc.