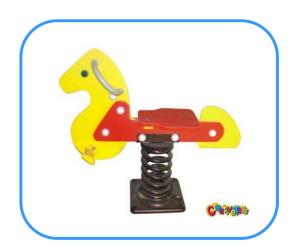

## PE pony spring rider

Model No: CT86708 Size: 90x22x58cm Play age: 3-12

Material: LLDPE, PE, PVC, PC,

Type: Elephant, Jeep car rider, dolphin rider,

rabbit rider and other.

Usage: playground, amusement park, school, residential area, supermarket, restaurant etc.