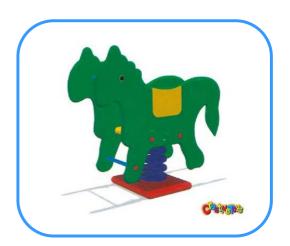

## PE pegasus spring rider

Model No: CT86692 Size: 60x36x60cm Play age: 3-12

Material: LLDPE, PE, PVC, PC,

Type: Elephant, Jeep car rider, dolphin rider,

rabbit rider and other.

Usage: playground, amusement park, school, residential area, supermarket, restaurant etc.