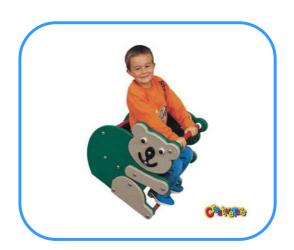

## PE panda spring rider

Model No: CT86723 Size: 60x36x56cm Play age: 3-12

Material: LLDPE, PE, PVC, PC,

Type: Elephant, Jeep car rider, dolphin rider,

rabbit rider and other.

Usage: playground, amusement park, school, residential area, supermarket, restaurant etc.