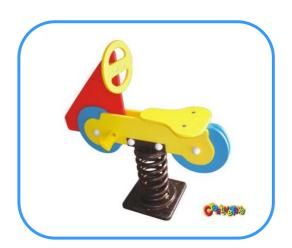

## PE motorcycle spring rider

Model No: CT86709 Size: 90x22x58cm Play age: 3-12

Material: LLDPE, PE, PVC, PC,

Type: Elephant, Jeep car rider, dolphin rider,

rabbit rider and other.

Usage: playground, amusement park, school, residential area, supermarket, restaurant etc.