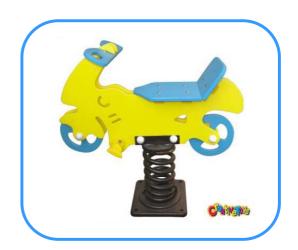

## PE motorcycle rocking rider

Model No: CT86711 Size: 90x22x58cm Play age: 3-12

Material: LLDPE, PE, PVC, PC,

Type: Elephant, Jeep car rider, dolphin rider,

rabbit rider and other.

Usage: playground, amusement park, school, residential area, supermarket, restaurant etc.