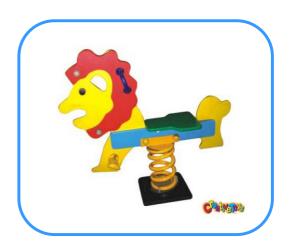

## PE lion spring rider

Model No: CT86689 Size: 60x36x60cm Play age: 3-12

Material: LLDPE, PE, PVC, PC,

Type: Elephant, Jeep car rider, dolphin rider,

rabbit rider and other.

Usage: playground, amusement park, school, residential area, supermarket, restaurant etc.