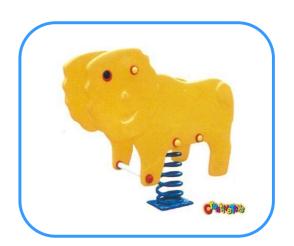

## PE lion rocking rider

Model No: CT86694 Size: 90x45x90cm Play age: 3-12

Material: LLDPE, PE, PVC, PC,

Type: Elephant, Jeep car rider, dolphin rider,

rabbit rider and other.

Usage: playground, amusement park, school, residential area, supermarket, restaurant etc.