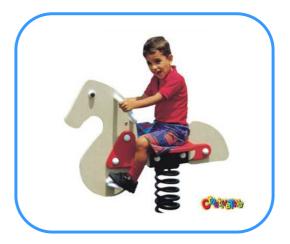

## PE horse spring rider

Model No: CT86722 Size: 65x25x80cm Play age: 3-12 Material: LLDPE, PE, PVC, PC, Type: Elephant, Jeep car rider, dolphin rider, rabbit rider and other. Usage: playground, amusement park, school, residential area, supermarket, restaurant etc.