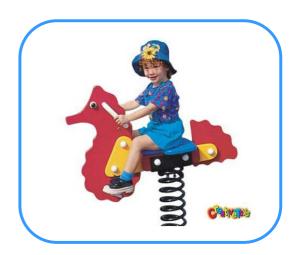

## PE hippocampus spring rider

Model No: CT86718 Size: 65x25x80cm Play age: 3-12

Material: LLDPE, PE, PVC, PC,

Type: Elephant, Jeep car rider, dolphin rider,

rabbit rider and other.

Usage: playground, amusement park, school, residential area, supermarket, restaurant etc.