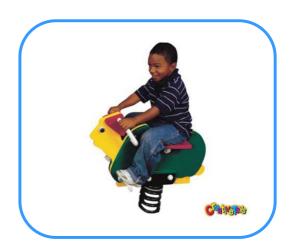

## PE green turtle spring rider

Model No: CT86721 Size: 60x22x56cm Play age: 3-12

Material: LLDPE, PE, PVC, PC,

Type: Elephant, Jeep car rider, dolphin rider,

rabbit rider and other.

Usage: playground, amusement park, school, residential area, supermarket, restaurant etc.