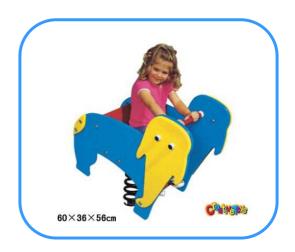

# PE goat spring rider

Model No: CT86715 Size: 60x36x56cm Play age: 3-12

Material: LLDPE, PE, PVC, PC,

Type: Elephant, Jeep car rider, dolphin rider,

rabbit rider and other.

Usage: playground, amusement park, school, residential area, supermarket, restaurant etc.