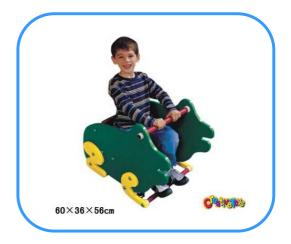

## PE frog spring rider

Model No: CT86724 Size: 60x36x56cm Play age: 3-12 Material: LLDPE, PE, PVC, PC, Type: Elephant, Jeep car rider, dolphin rider, rabbit rider and other. Usage: playground, amusement park, school, residential area, supermarket, restaurant etc.