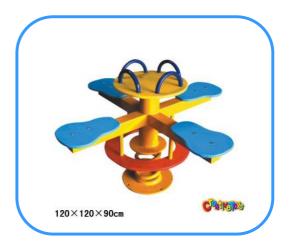

## PE four seats spring rider

Model No: CT86682 Size: Φ120x120x90cm Play age: 3-12 Material: LLDPE, PE, PVC, PC, Type: Elephant, Jeep car rider, dolphin rider, rabbit rider and other. Usage: playground, amusement park, school, residential area, supermarket, restaurant etc.