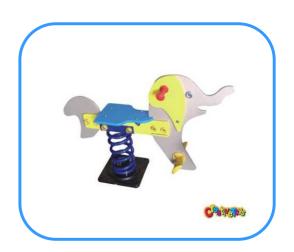

## PE elephant spring rider

Model No: CT86683 Size: 60x36x60cm Play age: 3-12

Material: LLDPE, PE, PVC, PC,

Type: Elephant, Jeep car rider, dolphin rider,

rabbit rider and other.

Usage: playground, amusement park, school, residential area, supermarket, restaurant etc.