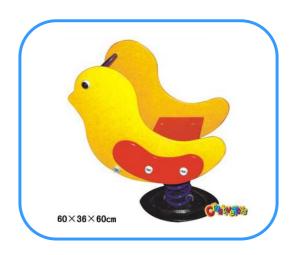

## PE duck spring rider

Model No: CT86700 Size: 60x36x60cm Play age: 3-12

Material: LLDPE, PE, PVC, PC,

Type: Elephant, Jeep car rider, dolphin rider,

rabbit rider and other.

Usage: playground, amusement park, school, residential area, supermarket, restaurant etc.