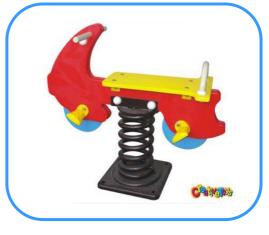

## PE double seats motorcycle spring rider

Model No: CT86712 Size: 90x22x58cm Play age: 3-12 Material: LLDPE, PE, PVC, PC, Type: Elephant, Jeep car rider, dolphin rider, rabbit rider and other. Usage: playground, amusement park, school, residential area, supermarket, restaurant etc.