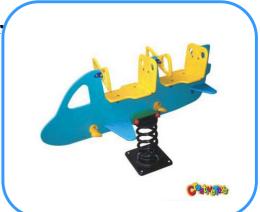

## PE double seats aircraft spring rider

Model No: CT86705 Size: 90x22x58cm Play age: 3-12

Material: LLDPE, PE, PVC, PC,

Type: Elephant, Jeep car rider, dolphin rider,

rabbit rider and other.

Usage: playground, amusement park, school, residential area, supermarket, restaurant etc.