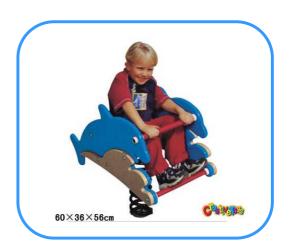

## PE dolphin spring rider

Model No: CT86714 Size: 60x22x56cm Play age: 3-12

Material: LLDPE, PE, PVC, PC,

Type: Elephant, Jeep car rider, dolphin rider,

rabbit rider and other.

Usage: playground, amusement park, school, residential area, supermarket, restaurant etc.