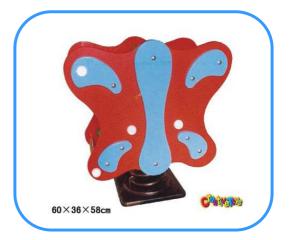

## PE butterfly spring rider

Model No: CT86701 Size: 60x36x58cm Play age: 3-12 Material: LLDPE, PE, PVC, PC, Type: Elephant, Jeep car rider, dolphin rider, rabbit rider and other. Usage: playground, amusement park, school, residential area, supermarket, restaurant etc.